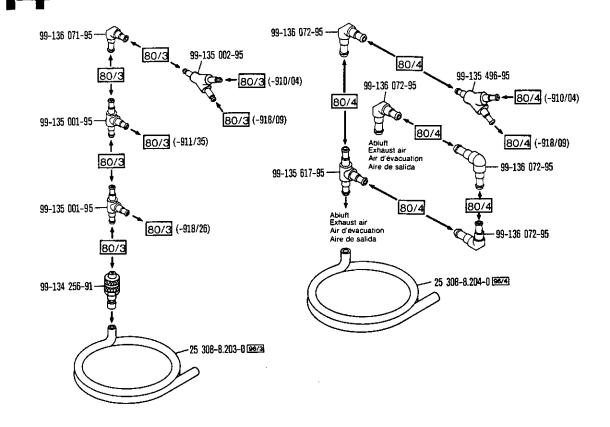

Pneumatische Anschlüsse
Pneumatic connections
Raccords pneumatiques
Empalmes neumáticos

-910/04-911/35-918/29 zur : pour for : para Pfaff 1426

siehe Erläuterungen Register 0 see explanations in section 0 voir lègende registre 0 ver explicaciones del registro 0