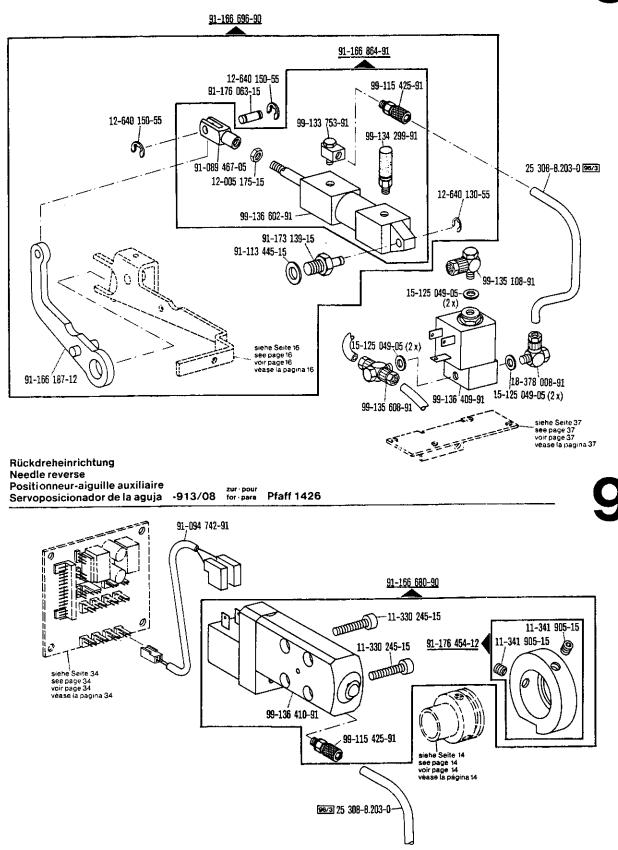

Inhaltsübersicht Contents Table des matières

Pfaff 1426 Contenido Register Seite Section Page Registre Página Registro Schmiermittel-Tabelle Table of lubricants 5 Tableau des lubrifiants Tabla de lubricantes Erläuterungen Explanations Légende Explicaciones Kopfteile Needle head parts 8 Pieces de tête Piezas de la cabeza Armteile Arm parts 12 Pièces de bras Piezas del brazo Grundplattenteile Bedplate parts 17 Pièces du plateau fondamental Piezas de la placa-base Gehäuseteile Housing sections 25 Parties du corps Piezas del carter Fadenabschneid-Einrichtung Thread trimmer 26 -900/56 Coupe-fil Cortahilos Presserfuß-Automatik Automatic presser foot lifter 34 -910/04 Relève-pied automatique Alzaprensatelas Verriegelungs-Einrichtung Backtacking mechanism 34 -911/35 Dispositif à points d'arrêt Rematador Verriegelungs-Einrichtung zur Backtacking mechanism for 35 Pfaff 1426-913/08 -911/35 Dispositif à points d'arrêt pour Rematador Rückdreheinrichtung Needle reverser 35 -913/08 Positionneur-aiguille auxiliaire Servoposicionador de la aguja Schalteinrichtung Switching system 36 -918/09 Dispositif de commande Mecanismo de mando Schalteinrichtung Switching system 37 -918/26 Dispositif de commande Mecanismo de mando Schalteinrichtung Switching system 38 -918/29 Dispositif de commande Mecanismo de mando Bediengerät Control panel 39 Console de commande Panel de mando