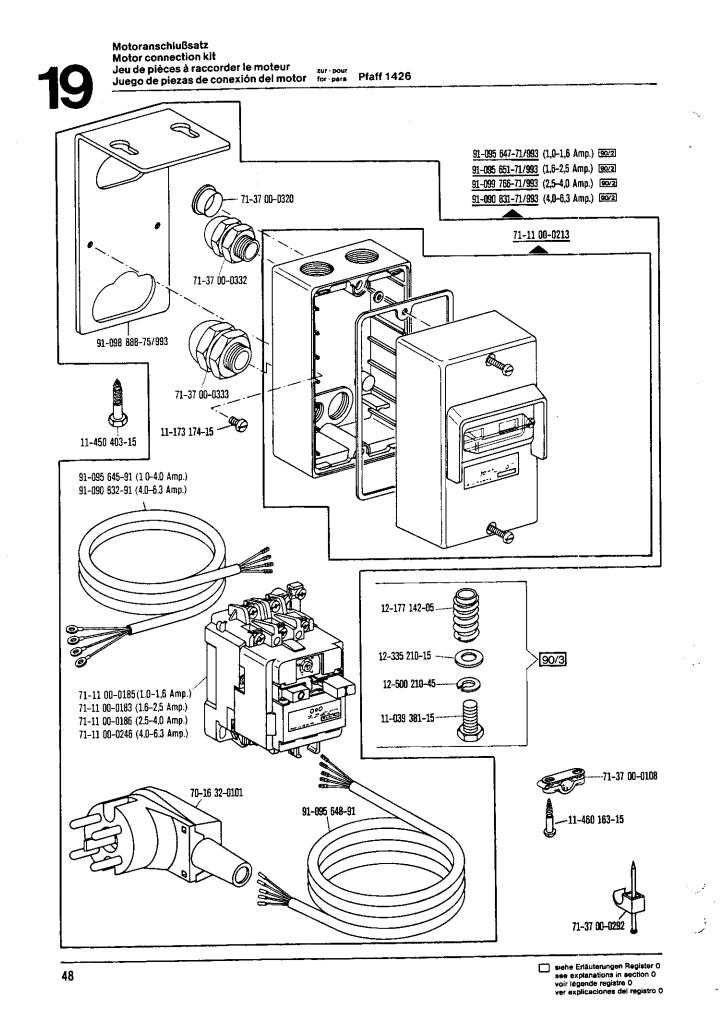

Pfaff 1426

| Contenido                                   | Pfaff 1426                                                                                                                       |                         |
|---------------------------------------------|----------------------------------------------------------------------------------------------------------------------------------|-------------------------|
| Register<br>Section<br>Registre<br>Registro |                                                                                                                                  | Seite<br>Page<br>Página |
| 14                                          | Pneumatische Anschlüsse<br>Pneumatic connections<br>Raccords pneumatiques<br>Empalmes neumáticos                                 | 40                      |
| 15                                          | Wartungseinheit<br>Air filter / lubricator<br>Conditionneur d'air comprimé<br>Grupo acondicionador del aire comprimido           | 42                      |
| 16                                          | Zubehörteile Accessory parts Accessories Accesorios                                                                              | 44                      |
| 17                                          | Positionsgeber<br>Synchronizer<br>Synchronisateur<br>Sincronizador                                                               | 46                      |
| 18                                          | Verbìndungskabel<br>Connection cable<br>Câble de raccord<br>Cable de conexión                                                    | 47                      |
| 19                                          | Motoranschlußsatz<br>Motor connection kit<br>Jeu de pièces à raccorder le moteur<br>Juego de piezas de conexión del motor        | 47                      |
| 20                                          | Keilriemenscheiben-Tabelle<br>Table of V-belt pulleys<br>Tableau des poulies à gorge en V<br>Tabla de poleas para correas en "V" | 50                      |
| 21                                          | Glasfaserleuchte<br>Glass fibre lamp<br>Lampe de fibre optique<br>Lámpara de fibra de vidrio                                     | 51                      |
| 22                                          | Nummernverzeichnis<br>Numerical index<br>Tableau des numéros<br>Indice numérico                                                  | 52                      |
| Anhang<br>Appendix<br>Annexe<br>Anexo       | Unterklassen-Ausstattung<br>Subclass parts<br>Composition des sous-classes<br>Composición de subclases                           |                         |
|                                             |                                                                                                                                  |                         |
|                                             |                                                                                                                                  |                         |
|                                             |                                                                                                                                  |                         |
|                                             |                                                                                                                                  |                         |
| <u> </u>                                    |                                                                                                                                  |                         |
|                                             |                                                                                                                                  |                         |