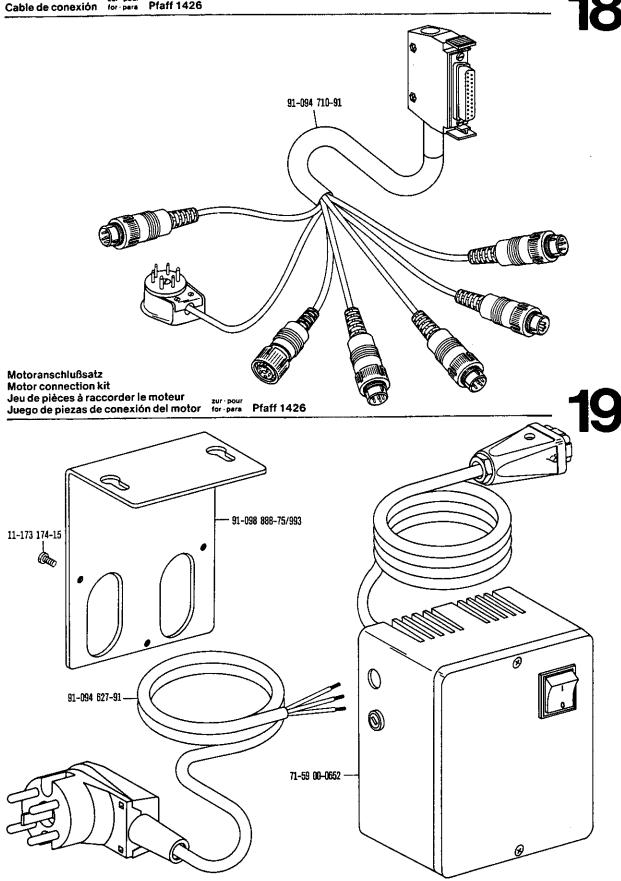

istre 0 ver explicaciones del registro 0





Pneumatische Anschlüsse
Pneumatic connections
Raccords pneumatiques
Empalmes neumáticos

-910/04-911/35-918/29 zur : pour for : para Pfaff 1426



siehe Erläuterungen Register 0 see explanations in section 0 voir lègende registre 0 ver explicaciones del registro 0



siehe Erläuterungen Register 0
see explanations in section 0
voir légende registre 0
ver explicaciones del registro 0



siehe Erläuterungen Register 0 see explanations in section 0 voir légende registre 0 ver explicaciones del registro 0



siehe Erläuterungen Register 0 see explanations in section 0 voir légende registre 0 ver explicaciones del registro 0





siehe Erläuterungen Register 0
see explanations in section 0
voir légende registre 0
ver explicaciones del registro 0









siehe Erläuterungen Register 0
see explanations in section 0
voir légende registre 0
ver explicaciones del registro 0



Keilriemenscheiben-Tabelle Table of V-belt pulleys Tableau des poulles à gorge en V Tabla de poleas para correas en "V"

| Nangeschwindigkeit max. Sitchermin Nangeschwindigkeit max. Sitchermin Nangeschwindigkeit max. Sitchermin Makinum sewing speed in sp.m. Nonbre de points max./mn p.m. Régime moleur en four. Régime de la poule a gorge en mm Diametre de la poule a gorge en mm |                                                                                                                                        |                                                                                                          |