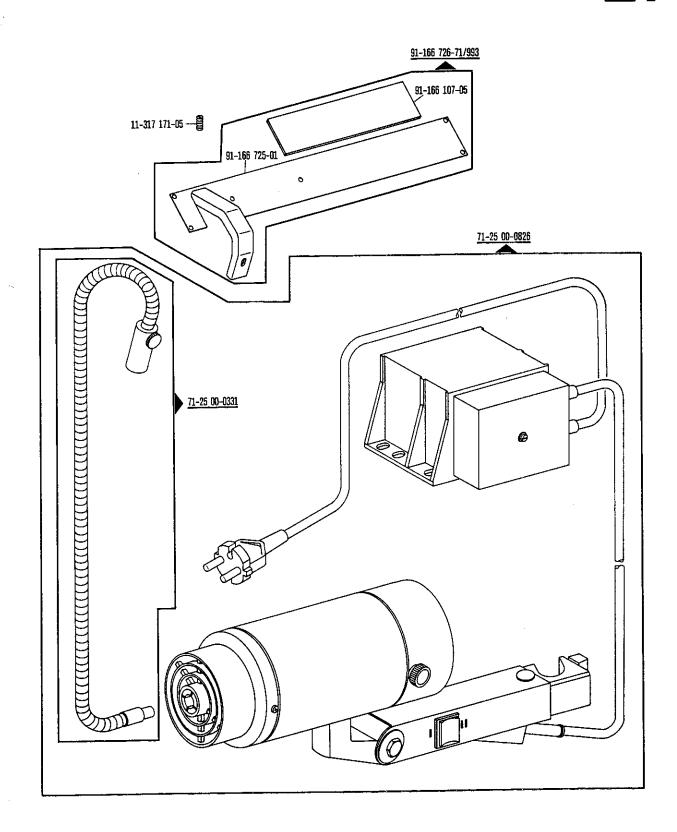

|                                                                                                          |                                                  |                                                                                                                                                                         |                                                                                                                                                                                                                    |                                                                                                                                                                     |

Wirksamer Durchmesser Effective diameter Diamètre effectif Diametro efectivo



siehe Erläuterungen Register 0
see explanations in section 0
voir légende registre 0
ver explicaciones del registro 0

| 22 | Pf |
|----|----|
| 22 |    |

| Pfaff | 1426 |
|-------|------|
|-------|------|

| No.           | Seite<br>Page<br>Pages<br>Página | No.           | Seite<br>Page<br>Pages<br>Página | No.           | Seite<br>Page<br>Pages<br>Página | No.           | Seite<br>Page<br>Pages<br>Págins |
|---------------|----------------------------------|---------------|----------------------------------|---------------|----------------------------------|---------------|----------------------------------|
|               |                                  | 11 190 907 15 | 10                               | 11 210 044 15 | 20, 23, 26,                      | 11-330 955-15 | 15, 27,