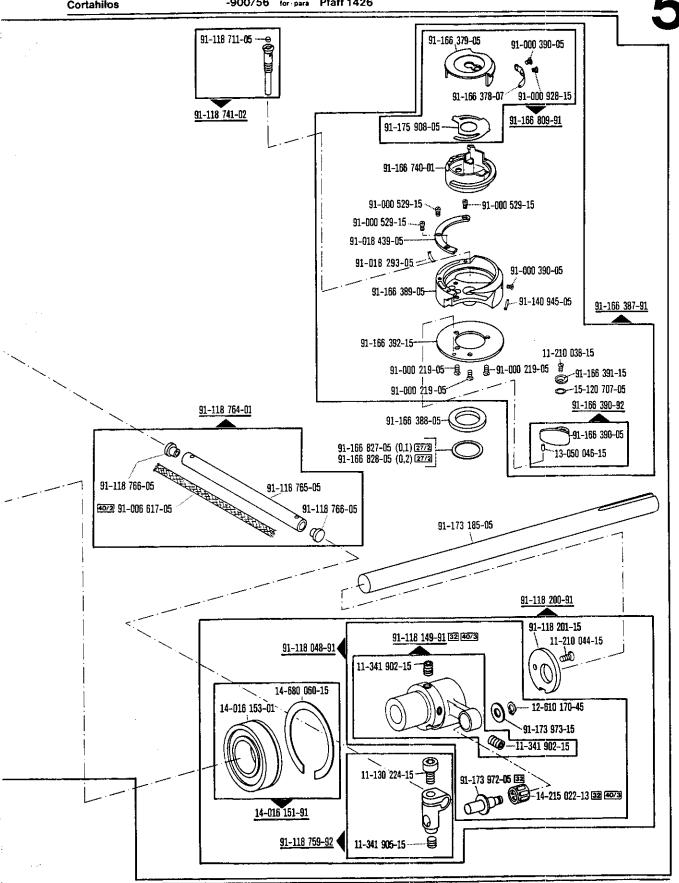

o 0



siehe Erläuterungen Register 0
see explanations in section 0
voir légende registre 0
ver explicaciones del registro 0





siehe Ertäuterungen Register 0 see explanations in section 0 voir légende registre 0 ver explicaciones del registro 0





siehe Erläuterungen Register 0 see explanations in section 0 voir légende registre 0 ver explicaciones del registro 0





11-341 905-15

siehe Erläuterungen Register 0
see explanations in section 0
voir légende registre 0
ver explicaciones del registro 0

91-118 154-90

\*) Gruppenteilnummer beinhaltet die Seiten 26, 27, 28, 29 Group part number ... applies to pages 26, 27, 28, 29 Le numéro comprend les pages 26, 27, 28, 29 Este número comprende las piezas de pags 26, 27, 28, 29 11-108 171-15

11-317 950-15

91-118 703-11

11-108 171-15





siehe Erläuterungen Register 0
see explanations in section 0
voir légende registre 0
ver explicaciones del registro 0





siehe Erläuterungen Register 0 see explanations in section 0 voir légende registre 0 ver explicaciones del registro 0









siehe Erläuterungen Register 0
see explanations in section 0
voir légende registre 0
ver explicaciones del registro 0





Verriegelungs-Einrichtung Backtacking mechanism Dispositif à points d'arrêt Rematador

-911/35 for para Pfaff 1426



siehe Erläuterungen Register 0 see explanations in section 0 voir tégende registre 0 ver explicaciones del registro 0



siehe Erläuterungen Register 0 see explanations in section 0 voir légende registre 0 ver explicaciones del registro 0





siehe Erläuterungen Register 0 see explanations in section 0 vo