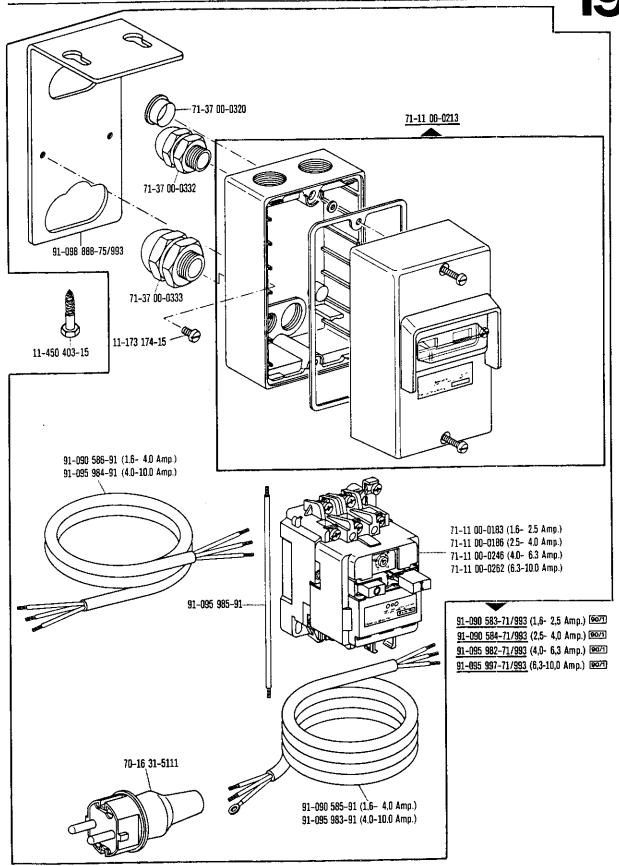

Pfaff 1426

| Contenido                                   | Pfaff 1426                                                                                                                       |                         |
|---------------------------------------------|----------------------------------------------------------------------------------------------------------------------------------|-------------------------|
| Register<br>Section<br>Registre<br>Registro |                                                                                                                                  | Seite<br>Page<br>Página |
| 14                                          | Pneumatische Anschlüsse<br>Pneumatic connections<br>Raccords pneumatiques<br>Empalmes neumáticos                                 | 40                      |
| 15                                          | Wartungseinheit<br>Air filter / lubricator<br>Conditionneur d'air comprimé<br>Grupo acondicionador del aire comprimido           | 42                      |
| 16                                          | Zubehörteile Accessory parts Accessories Accesorios                                                                              | 44                      |
| 17                                          | Positionsgeber<br>Synchronizer<br>Synchronisateur<br>Sincronizador                                                               | 46                      |
| 18                                          | Verbìndungskabel<br>Connection cable<br>Câble de raccord<br>Cable de conexión                                                    | 47                      |
| 19                                          | Motoranschlußsatz<br>Motor connection kit<br>Jeu de pièces à raccorder le moteur<br>Juego de piezas de conexión del motor        | 47                      |
| 20                                          | Keilriemenscheiben-Tabelle<br>Table of V-belt pulleys<br>Tableau des poulies à gorge en V<br>Tabla de poleas para correas en "V" | 50                      |
| 21                                          | Glasfaserleuchte<br>Glass fibre lamp<br>Lampe de fibre optique<br>Lámpara de fibra de vidrio                                     | 51                      |
| 22                                          | Nummernverzeichnis<br>Numerical index<br>Tableau des numéros<br>Indice numérico                                                  | 52                      |
| Anhang<br>Appendix<br>Annexe<br>Anexo       | Unterklassen-Ausstattung<br>Subclass parts<br>Composition des sous-classes<br>Composición de subclases                           |                         |
|                                             |                                                                                                                                  |                         |
|                                             |                                                                                                                                  |                         |
|                                             |                                                                                                                                  |                         |
|                                             |                                                                                                                                  |                         |
| <u> </u>                                    |                                                                                                                                  |                         |
|                                             |                                                                                                                                  |                         |