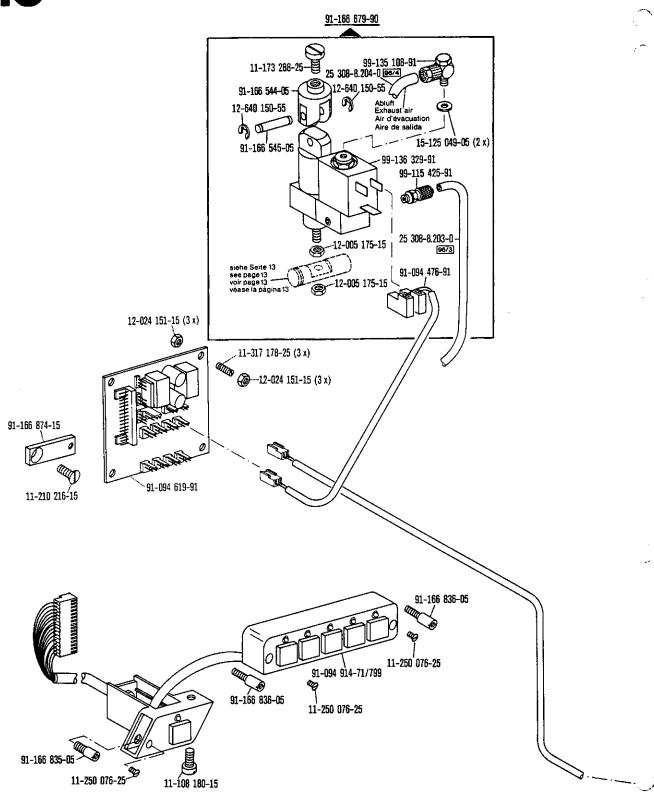

Pneumatische Anschlüsse
Pneumatic connections
Raccords pneumatiques
Empalmes neumáticos

-910/04-911/35-918/29 zur : pour for : para Pfaff 1426

siehe Erläuterungen Register 0 see explanations in section 0 voir lègende registre 0 ver explicaciones del registro 0