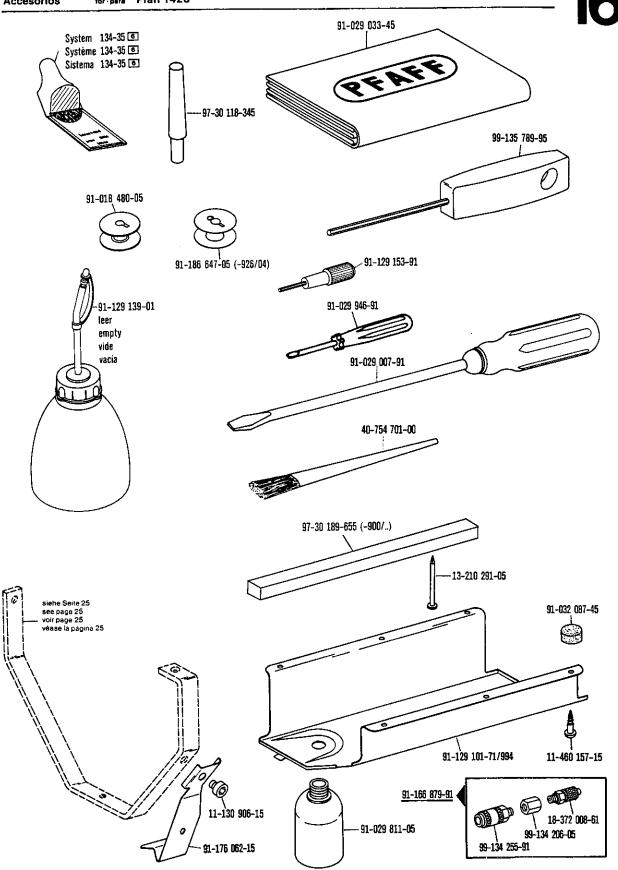

Pneumatische Anschlüsse
Pneumatic connections
Raccords pneumatiques
Empalmes neumáticos

-910/04-911/35-918/29 zur : pour for : para Pfaff 1426

siehe Erläuterungen Register 0 see explanations in section 0 voir lègende registre 0 ver explicaciones del registro 0