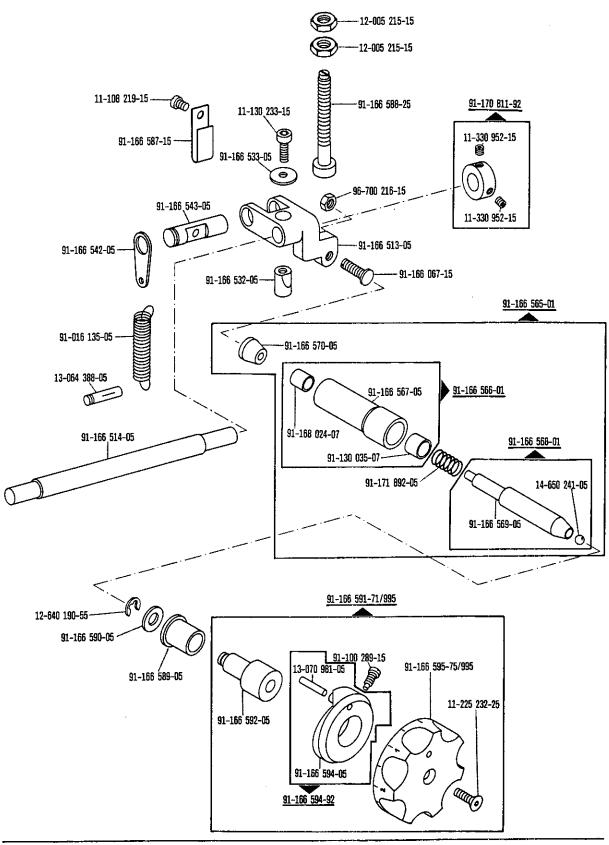

siehe Ertäuterungen Register 0 see explanations in section 0 voir légende registre 0 ver explicaciones del registro 0

siehe Erläuterungen Register 0 see explanations in section 0 voir légende registre 0 ver explicaciones del registro 0

11-341 905-15

siehe Erläuterungen Register 0
see explanations in section 0
voir légende registre 0
ver explicaciones del registro 0

91-118 154-90

\*) Gruppenteilnummer beinhaltet die Seiten 26, 27, 28, 29 Group part number ... applies to pages 26, 27, 28, 29 Le numéro comprend les pages 26, 27, 28, 29 Este número comprende las piezas de pags 26, 27, 28, 29 11-108 171-15