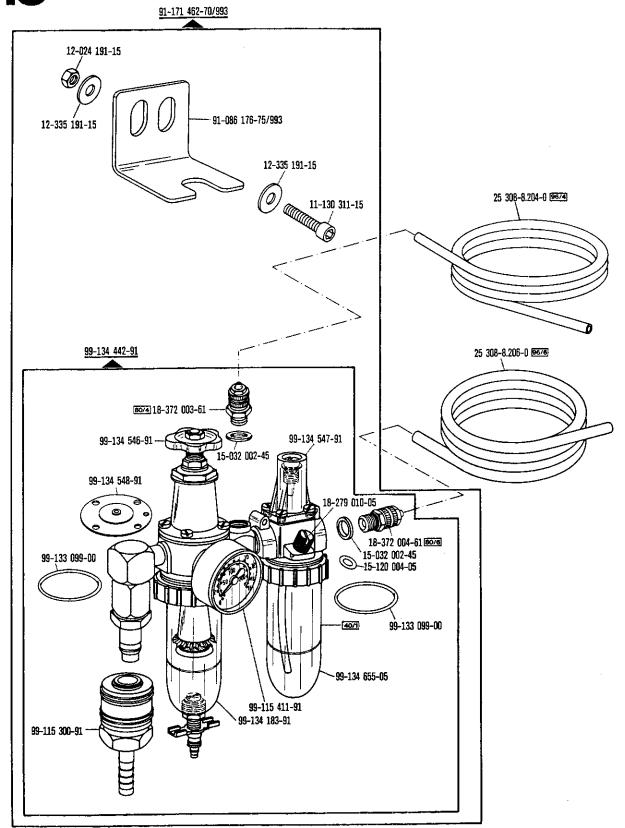

Pfaff 1426

| Contenido                                   | Pfaff 1426                                                                                                                       |                         |
|---------------------------------------------|----------------------------------------------------------------------------------------------------------------------------------|-------------------------|
| Register<br>Section<br>Registre<br>Registro |                                                                                                                                  | Seite<br>Page<br>Página |
| 14                                          | Pneumatische Anschlüsse<br>Pneumatic connections<br>Raccords pneumatiques<br>Empalmes neumáticos                                 | 40                      |
| 15                                          | Wartungseinheit<br>Air filter / lubricator<br>Conditionneur d'air comprimé<br>Grupo acondicionador del aire comprimido           | 42                      |
| 16                                          | Zubehörteile Accessory parts Accessories Accesorios                                                                              | 44                      |
| 17                                          | Positionsgeber<br>Synchronizer<br>Synchronisateur<br>Sincronizador                                                               | 46                      |
| 18                                          | Verbìndungskabel<br>Connection cable<br>Câble de raccord<br>Cable de conexión                                                    | 47                      |
| 19                                          | Motoranschlußsatz<br>Motor connection kit<br>Jeu de pièces à raccorder le moteur<br>Juego de piezas de conexión del motor        | 47                      |
| 20                                          | Keilriemenscheiben-Tabelle<br>Table of V-belt pulleys<br>Tableau des poulies à gorge en V<br>Tabla de poleas para correas en "V" | 50                      |
| 21                                          | Glasfaserleuchte<br>Glass fibre lamp<br>Lampe de fibre optique<br>Lámpara de fibra de vidrio                                     | 51                      |
| 22                                          | Nummernverzeichnis<br>Numerical index<br>Tableau des numéros<br>Indice numérico                                                  | 52                      |
| Anhang<br>Appendix<br>Annexe<br>Anexo       | Unterklassen-Ausstattung<br>Subclass parts<br>Composition des sous-classes<br>Composición de subclases                           |                         |
|                                             |                                                                                                                                  |                         |
|                                             |                                                                                                                                  |                         |
|                                             |                                                                                                                                  |                         |
|                                             |                                                                                                                                  |                         |
| <u> </u>                                    |                                                                                                                                  |                         |
|                                             |                                                                                                                                  |                         |