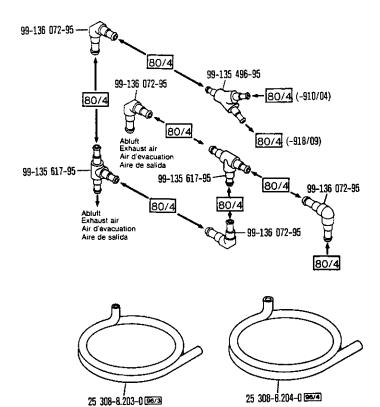

Pneumatische Anschlüsse
Pneumatic connections
Raccords pneumatiques
Empalmes neumáticos

-910/04-911/35-918/29 zur : pour for : para Pfaff 1426

siehe Erläuterungen Register 0 see explanations in section 0 voir lègende registre 0 ver explicaciones del registro 0