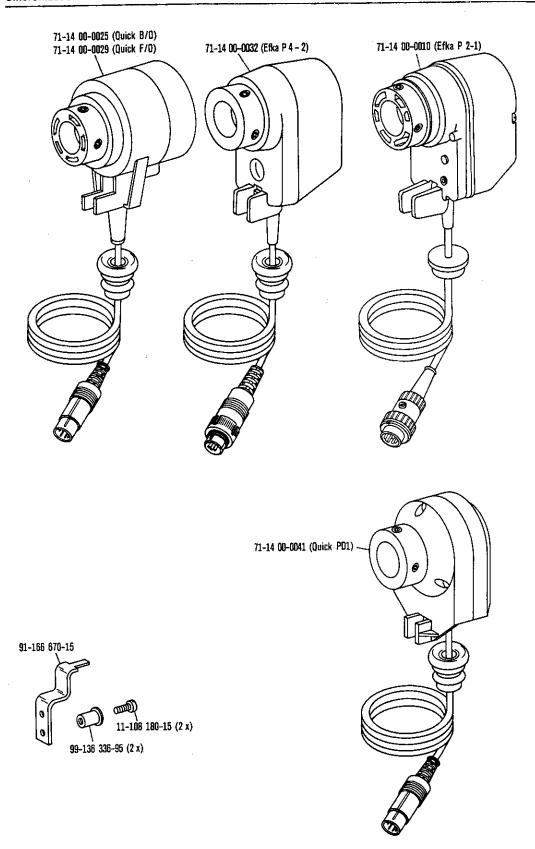

egistre 0 ver explicaciones del registro 0





Pneumatische Anschlüsse
Pneumatic connections
Raccords pneumatiques
Empalmes neumáticos

-910/04-911/35-918/29 zur : pour for : para Pfaff 1426



siehe Erläuterungen Register 0 see explanations in section 0 voir lègende registre 0 ver explicaciones del registro 0



siehe Erläuterungen Register 0
see explanations in section 0
voir légende registre 0
ver explicaciones del registro 0



siehe Erläuterungen Register 0 see explanations in section 0 voir légende registre 0 ver explicaciones del registro 0



siehe Erläuterungen Register 0 see explanations in section 0 voir légende registre 0 ver explicaciones del registro 0





siehe Erläuterungen Register 0
see explanations in section 0
voir légende registre 0
ver explicaciones del registro 0









siehe Erläuterungen Register 0
see explanations in section 0
voir légende registre 0
ver explicaciones del registro 0



Keilriemenscheiben-Tabelle Table of V-belt pulleys Tableau des poulles à gorge en V Tabla de poleas para correas en "V"

| Nangeschwindigkeit max. Sitchermin Nangeschwindigkeit max. Sitchermin Nangeschwindigkeit max. Sitchermin Makinum sewing speed in sp.m. Nonbre de points max./mn p.m. Régime moleur en four. Régime de la poule a gorge en mm Diametre de la poule a gorge en mm |                                                                                                                                        |                                                                                                          |