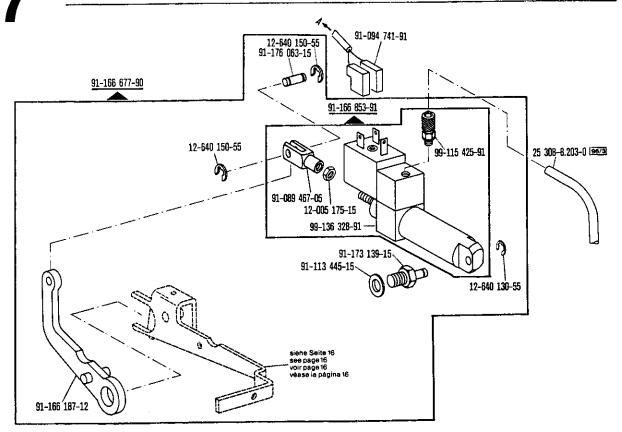

siehe Erläuterungen Register 0
see explanations in section 0
voir légende registre 0
ver explicaciones del registro 0

Verriegelungs-Einrichtung Backtacking mechanism Dispositif à points d'arrêt Rematador

-911/35 for para Pfaff 1426

siehe Erläuterungen Register 0 see explanations in section 0 voir tégende registre 0 ver explicaciones del registro 0

siehe Erläuterungen Register 0 see explanations in section 0 voir légende registre 0 ver explicaciones del registro 0