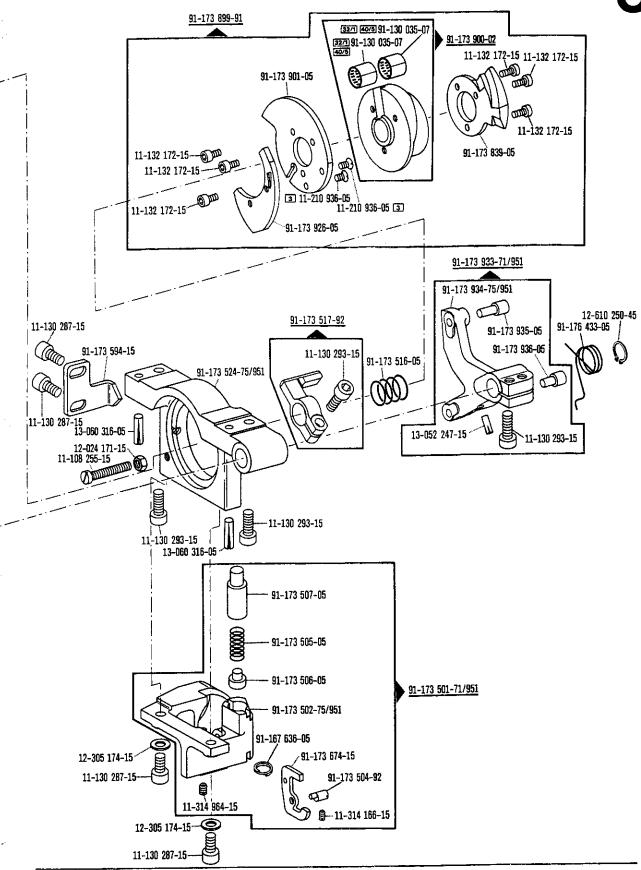

0





siehe Ertäuterungen Register 0 see explanations in section 0 voir légende registre 0 ver explicaciones del registro 0





siehe Erläuterungen Register 0 see explanations in section 0 voir légende registre 0 ver explicaciones del registro 0





11-341 905-15

siehe Erläuterungen Register 0
see explanations in section 0
voir légende registre 0
ver explicaciones del registro 0

91-118 154-90

\*) Gruppenteilnummer beinhaltet die Seiten 26, 27, 28, 29 Group part number ... applies to pages 26, 27, 28, 29 Le numéro comprend les pages 26, 27, 28, 29 Este número comprende las piezas de pags 26, 27, 28, 29 11-108 171-15

11-317 950-15

91-118 703-11

11-108 171-15





siehe Erläuterungen Register 0
see explanations in section 0
voir légende registre 0
ver explicaciones del registro 0





siehe Erläuterungen Register 0 see explanations in section 0 voir légende registre 0 ver explicaciones del registro 0









siehe Erläuterungen Register 0
see explanations in section 0
voir légende registre 0
ver explicaciones del registro 0





Verriegelungs-Einrichtung Backtacking mechanism Dispositif à points d'arrêt Rematador

-911/35 for para Pfaff 1426



siehe Erläuterungen Register 0 see explanations in section 0 voir tégende registre 0 ver explicaciones del registro 0



siehe Erläuterungen Register 0 see explanations in section 0 voir légende registre 0 ver explicaciones del registro 0





siehe Erläuterungen Register 0 see explanations in section 0 voir légende registre 0 ver explicaciones del registro 0





siehe Erläuterungen Register 0 see explanations in section 0 vo