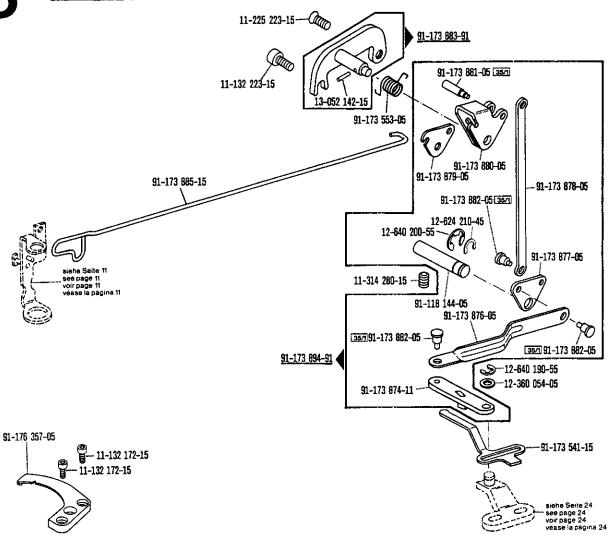

siehe Erläuterungen Register 0
see explanations in section 0
voir légende registre 0
ver explicaciones del registro 0

Verriegelungs-Einrichtung Backtacking mechanism Dispositif à points d'arrêt Rematador

-911/35 for para Pfaff 1426

siehe Erläuterungen Register 0 see explanations in section 0 voir tégende registre 0 ver explicaciones del registro 0

siehe Erläuterungen Register 0 see explanations in section 0 voir légende registre 0 ver explicaciones del registro 0