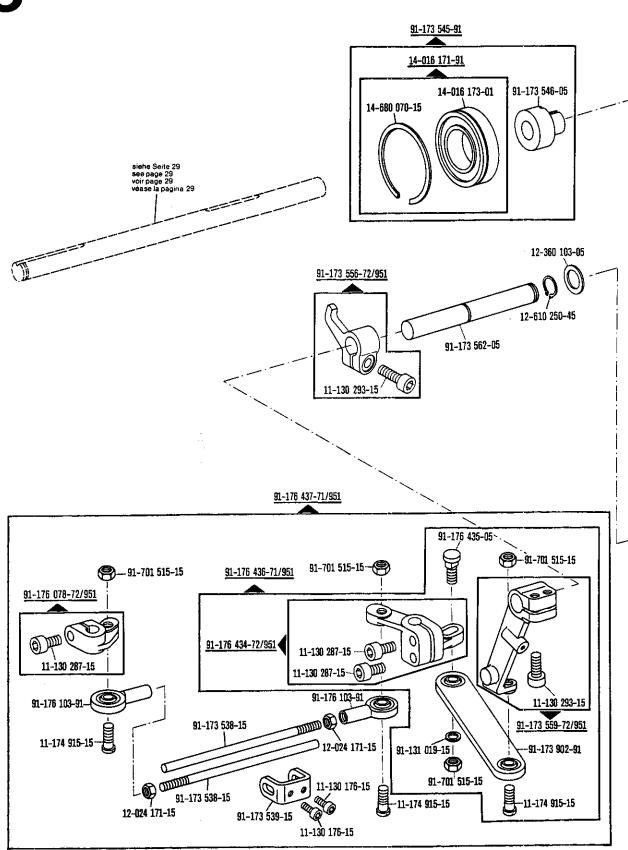

o 0





siehe Ertäuterungen Register 0 see explanations in section 0 voir légende registre 0 ver explicaciones del registro 0





siehe Erläuterungen Register 0 see explanations in section 0 voir légende registre 0 ver explicaciones del registro 0





11-341 905-15

siehe Erläuterungen Register 0
see explanations in section 0
voir légende registre 0
ver explicaciones del registro 0

91-118 154-90

\*) Gruppenteilnummer beinhaltet die Seiten 26, 27, 28, 29 Group part number ... applies to pages 26, 27, 28, 29 Le numéro comprend les pages 26, 27, 28, 29 Este número comprende las piezas de pags 26, 27, 28, 29 11-108 171-15

11-317 950-15

91-118 703-11

11-108 171-15





siehe Erläuterungen Register 0
see explanations in section 0
voir légende registre 0
ver explicaciones del registro 0





siehe Erläuterungen Register 0 see explanations in section 0 voir légende registre 0 ver explicaciones del registro 0









siehe Erläuterungen Register 0
see explanations in section 0
voir légende registre 0
ver explicaciones del registro 0





Verriegelungs-Einrichtung Backtacking mechanism Dispositif à points d'arrêt Rematador

-911/35 for para Pfaff 1426



siehe Erläuterungen Register 0 see explanations in section 0 voir tégende registre 0 ver explicaciones del registro 0



siehe Erläuterungen Register 0 see explanations in section 0 voir légende registre 0 ver explicaciones del registro 0





siehe Erläuterungen Register 0 see explanations in section 0 voir légende registre 0 ver explicaciones del registro 0





siehe Erläuterungen Register 0 see explanations in section 0