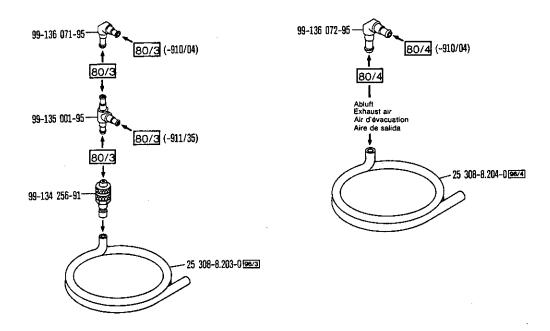

Pneumatische Anschlüsse
Pneumatic connections
Raccords pneumatiques
Empalmes neumáticos

-910/04-911/35-918/29 zur : pour for : para Pfaff 1426

siehe Erläuterungen Register 0 see explanations in section 0 voir lègende registre 0 ver explicaciones del registro 0